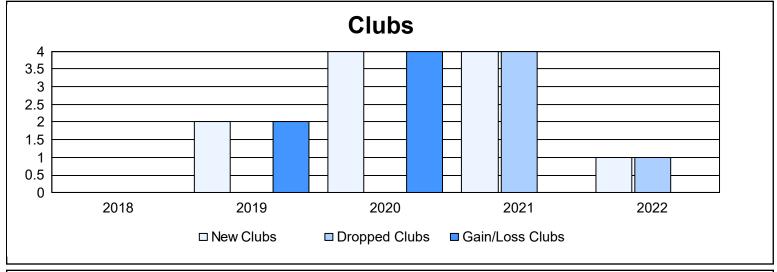

District 21 N As of June 2022 Cumulative

| Year      | New<br>Clubs | Dropped<br>Clubs | Gain/<br>Loss<br>Clubs | New<br>Members | Charter<br>Members | Reinstate<br>Members | Transfer<br>Members | Total<br>Member<br>Added | Total<br>Members<br>Dropped | Gain/<br>Loss<br>Members |
|-----------|--------------|------------------|------------------------|----------------|--------------------|----------------------|---------------------|--------------------------|-----------------------------|--------------------------|
| 2017-2018 | 0            | 0                | 0                      | 215            | 6                  | 26                   | 17                  | 264                      | 289                         | -25                      |
| 2018-2019 | 2            | 0                | 2                      | 222            | 46                 | 30                   | 11                  | 309                      | 323                         | -14                      |
| 2019-2020 | 4            | 0                | 4                      | 138            | 147                | 4                    | 36                  | 325                      | 240                         | 85                       |
| 2020-2021 | 4            | 4                | 0                      | 155            | 128                | 16                   | 30                  | 329                      | 406                         | -77                      |
| 2021-2022 | 1            | 1                | 0                      | 144            | 31                 | 14                   | 20                  | 209                      | 305                         | -96                      |
| Average   | 2            | 1                | 1                      | 175            | 72                 | 18                   | 23                  | 287                      | 313                         | -25                      |