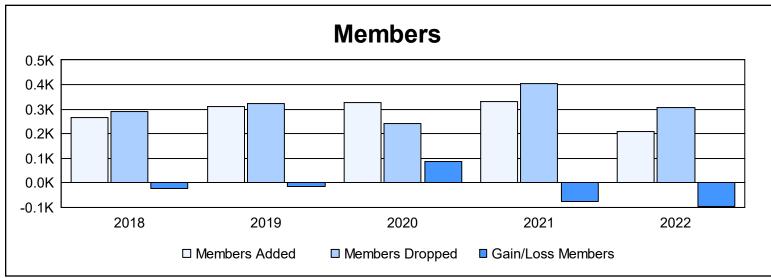

District 21 N As of June 2022 Cumulative

| Year      | New<br>Clubs | Dropped<br>Clubs | Gain/<br>Loss<br>Clubs | New<br>Members | Charter<br>Members | Reinstate<br>Members | Transfer<br>Members | Total<br>Member<br>Added | Total<br>Members<br>Dropped | Gain/<br>Loss<br>Members |
|-----------|--------------|------------------|------------------------|----------------|--------------------|----------------------|---------------------|--------------------------|-----------------------------|--------------------------|
| 2017-2018 | 0            | 0                | 0                      | 215            | 6                  | 26                   | 17                  | 264                      | 289                         | -25                      |
| 2018-2019 | 2            | 0                | 2                      | 222            | 46                 | 30                   | 11                  | 309                      | 323                         | -14                      |
| 2019-2020 | 4            | 0                | 4                      | 138            | 147                | 4                    | 36                  | 325                      | 240                         | 85                       |
| 2020-2021 | 4            | 4                | 0                      | 155            | 128                | 16                   | 30                  | 329                      | 406                         | -77                      |
| 2021-2022 | 1            | 1                | 0                      | 144            | 31                 | 14                   | 20                  | 209                      | 305                         | -96                      |
| Average   | 2            | 1                | 1                      | 175            | 72                 | 18                   | 23                  | 287                      | 313                         | -25                      |